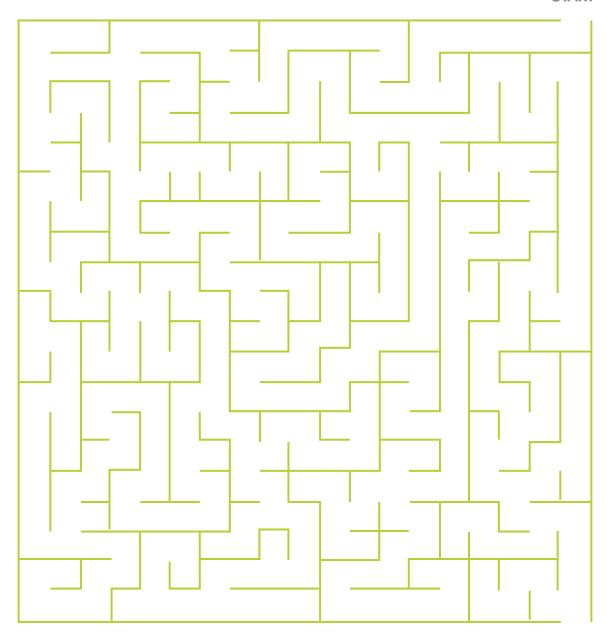

#### CG PUZZLE #3: MAZE

Next time you feel like smoking a cigarette or taking a dip first try completing this maze. Nicotine cravings don't last forever. Keep yourself busy and soon the craving will pass.

#### **START**

**FINISH** 