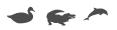

#### CG PUZZLE #2: Unlock The Quit Tip

Use the key at the bottom of the page to match the symbol with the corresponding letters in the puzzle. Once you "unlock" the letters, you will reveal the words to a helpful quit tip and your craving to use tobacco will have subsided. Have fun and check your answer at the bottom of the page when you are finished ... but no cheating!

## **KEY**