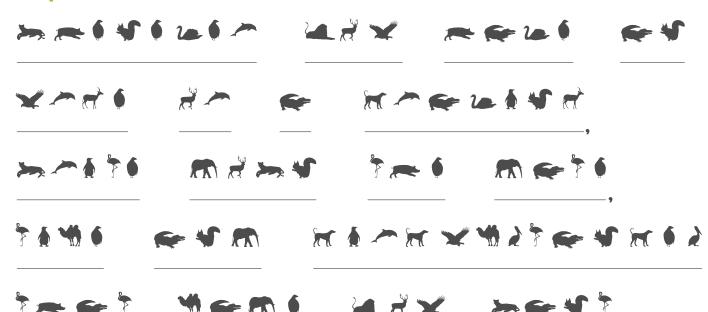

#### CG PUZZLE #2: Unlock The Quit Tip

Use the key at the bottom of the page to match the symbol with the corresponding letters in the puzzle. Once you "unlock" the letters, you will reveal the words to a helpful quit tip and your craving to use tobacco will have subsided. Have fun and check your answer at the bottom of the page when you are finished ... but no cheating!