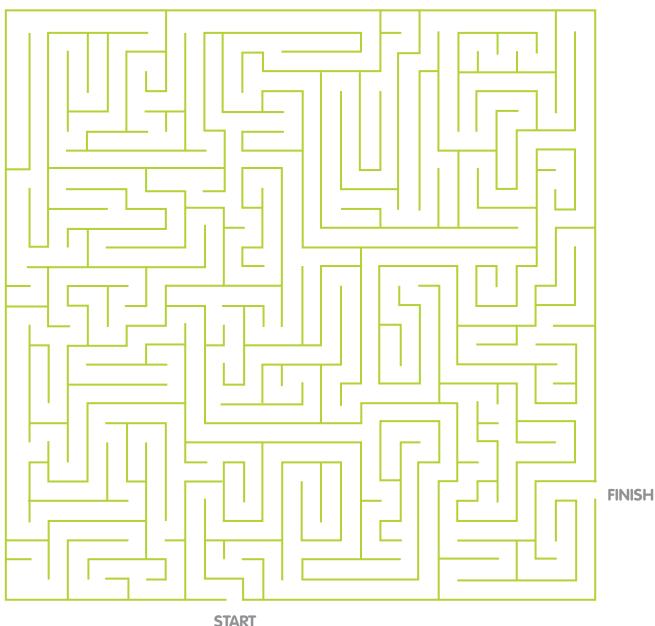

#### CG PUZZLE #3: MAZE

Next time you feel like smoking a cigarette or taking a dip first try completing this maze. Nicotine cravings don't last forever. Keep yourself busy and soon the craving will pass.