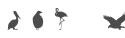

#### CG PUZZLE #2: Unlock The Quit Tip

Use the key at the bottom of the page to match the symbol with the corresponding letters in the puzzle. Once you "unlock" the letters, you will reveal the words to a helpful quit tip and your craving to use tobacco will have subsided. Have fun and check your answer at the bottom of the page when you are finished ... but no cheating!

## **KEY**