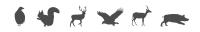

#### CG PUZZLE #2: Unlock The Quit Tip

Use the key at the bottom of the page to match the symbol with the corresponding letters in the puzzle. Once you "unlock" the letters, you will reveal the words to a helpful quit tip and your craving to use tobacco will have subsided. Have fun and check your answer at the bottom of the page when you are finished ... but no cheating!

## **KEY**