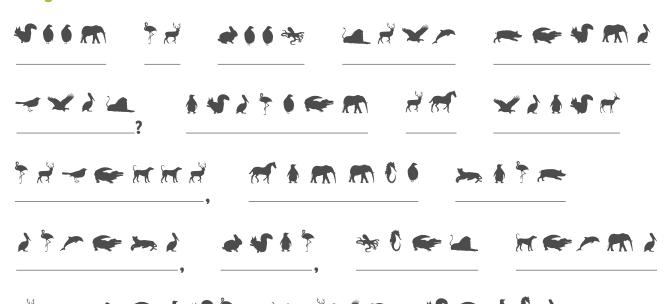

#### CG PUZZLE #2: Unlock The Quit Tip

Use the key at the bottom of the page to match the symbol with the corresponding letters in the puzzle. Once you "unlock" the letters, you will reveal the words to a helpful quit tip and your craving to use tobacco will have subsided. Have fun and check your answer at the bottom of the page when you are finished ... but no cheating!