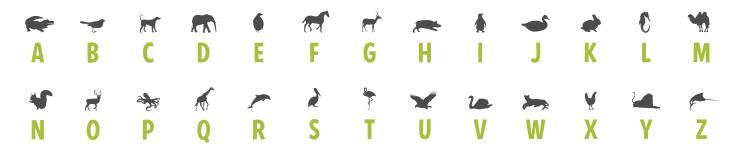

#### CG PUZZLE #2: Unlock The Quit Tip

Use the key at the bottom of the page to match the symbol with the corresponding letters in the puzzle. Once you "unlock" the letters, you will reveal the words to a helpful quit tip and your craving to use tobacco will have subsided. Have fun and check your answer at the bottom of the page when you are finished ... but no cheating!

## **KEY**