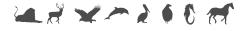

#### CG PUZZLE #2: Unlock The Quit Tip

Use the key at the bottom of the page to match the symbol with the corresponding letters in the puzzle. Once you "unlock" the letters, you will reveal the words to a helpful quit tip and your craving to use tobacco will have subsided. Have fun and check your answer at the bottom of the page when you are finished ... but no cheating!

## **KEY**