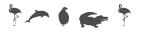

#### CG PUZZLE #2: Unlock The Quit Tip

Use the key at the bottom of the page to match the symbol with the corresponding letters in the puzzle. Once you "unlock" the letters, you will reveal the words to a helpful quit tip and your craving to use tobacco will have subsided. Have fun and check your answer at the bottom of the page when you are finished ... but no cheating!

## **KEY**