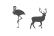

#### CG PUZZLE #2: Unlock The Quit Tip

Use the key at the bottom of the page to match the symbol with the corresponding letters in the puzzle. Once you "unlock" the letters, you will reveal the words to a helpful quit tip and your craving to use tobacco will have subsided. Have fun and check your answer at the bottom of the page when you are finished ... but no cheating!

## **KEY**