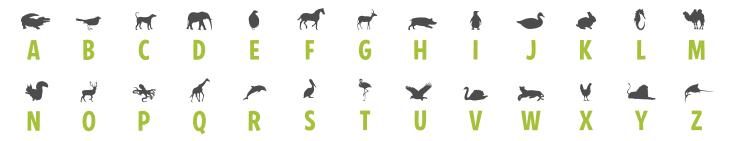

" the letters, you will reveal the words to a helpful quit tip and your craving to use tobacco will have subsided. Have fun and check your answer at the bottom of the page when you are finished ... but no cheating!

## 5-Step Plan















## **KEY**



#### ANSWER

Meed to keep your hands busy? Instead of using tobacco, fiddle with straws, knit, play cards or paint your nails.





#### CG PUZZLE #2: Unlock The Quit Tip

Use the key at the bottom of the page to match the symbol with the corresponding letters in the puzzle. Once you "unlock" the letters, you will reveal the words to a helpful quit tip and your craving to use tobacco will have subsided. Have fun and check your answer at the bottom of the page when you are finished ... but no cheating!

# **Busy Hands**



## **KEY**



#### **ANSWER**

Make a five-step plan that is made up of activities your craving will subside. up a cigarette. Once you've completed the steps, your craving will subside.





#### CG PUZZLE #3: MAZE

Next time you feel like smoking a cigarette or taking a dip first try completing this maze. Nicotine cravings don't last forever. Keep yourself busy and soon the craving will pass.

#### **START**



**FINISH** 





#### CG PU771 F #3: MA7F

Next time you feel like smoking a cigarette or taking a dip first try completing this maze. Nicotine cravings don't last forever. Keep yourself busy and soon the craving will pass.







#### CG PUZZLE #3: MAZE

Next time you feel like smoking a cigarette or taking a dip first try completing this maze. Nicotine cravings don't last forever. Keep yours